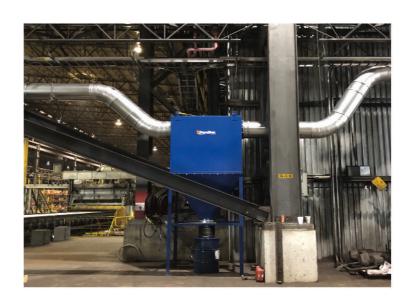

## **DuraBox Drop Out Box**

The DuraBox DBX Series Dropbox works inline with your ductwork to remove larger particulate from the air stream. Upon entering the DuraBox, the air stream slows as it encounters a deflector plate. The larger particles drop into the hopper and collection bin and only the

smaller dust particles are allowed to continue through the duct work into the dust collector.

This decreases the load on the filters of the primary dust collector and,

in-turn, increases longevity. The ProVent DuraBox DBX is popular due to its ease of installation, material reclamation, and ability to be added to existing dust collection systems.