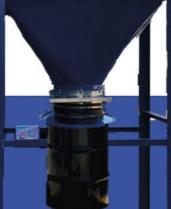

## **DuraBox Drop Out Box**

The DuraBox DBX Series Dropbox works inline with your ductwork to remove larger particulate from the air stream. Upon entering the DuraBox, the air stream slows as it encounters a deflector plate. The larger particles drop into the hopper and collection bin and only the

smaller dust particles are allowed to continue through the duct work into the dust collector.

This decreases the load on the filters of the primary dust collector and,

in-turn, increases longevity. The ProVent DuraBox DBX is popular due to its ease of installation, material reclamation, and ability to be added to existing dust collection systems.