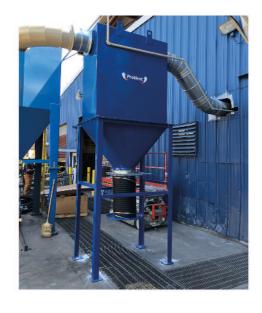

## **DuraBox Drop Out Box**

The DuraBox DBX Series Dropbox works inline with your ductwork to remove larger particulate from the air stream. Upon entering the DuraBox, the air stream slows as it encounters a deflector plate. The larger particles drop into the hopper and collection bin and only the

smaller dust particles are allowed to continue through the duct work into the dust collector.

This decreases the load on the filters of the primary dust collector and,

in-turn, increases longevity. The ProVent DuraBox DBX is popular due to its ease of installation, material reclamation, and ability to be added to existing dust collection systems.