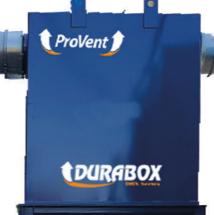

## Large Particulate Drop Out Box

**Self Contained** 

No Moving Parts

Solid Welded Steel

**Easy Installation** 

**Increases Filter Longevity** 

Replaceable Stainless Steel Inlet Deflection Plate

Great for New or Existing Dust Collection Systems

## **DuraBox Drop Out Box**

The DuraBox DBX Series Dropbox works inline with your ductwork to remove larger particulate from the air stream. Upon entering the DuraBox, the air stream slows as it encounters a deflector plate. The larger particles drop into the hopper and collection bin and only the

smaller dust particles are allowed to continue through the duct work into the dust collector.

This decreases the load on the filters of the primary dust collector and,

in-turn, increases longevity. The ProVent DuraBox DBX is popular due to its ease of installation, material reclamation, and ability to be added to existing dust collection systems.